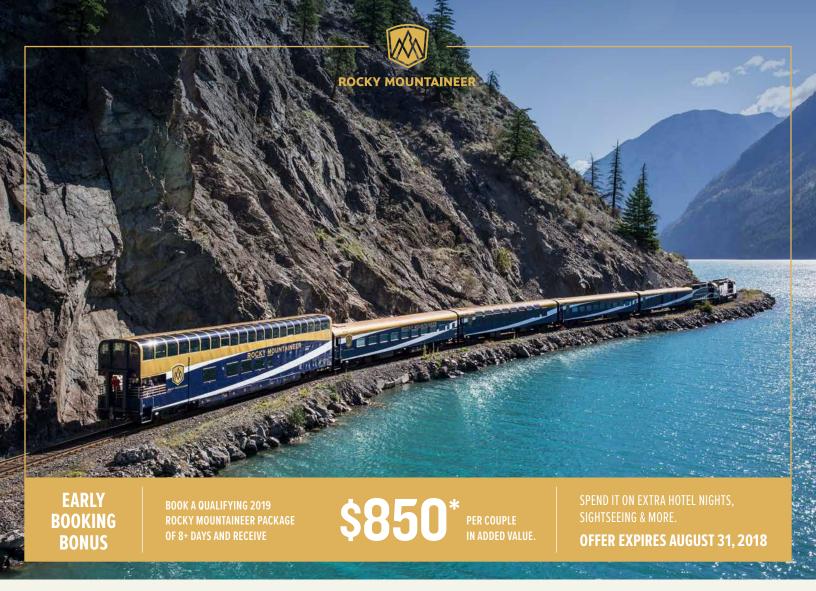

For a limited time, when you book a 2019 qualifying package, you'll receive a credit of up to \$850\* per couple via our Early Booking Bonus. Use it towards extra hotel nights, sightseeing & more. Don't miss our offer of the year!

Flip for offer details.

# WHAT WILL YOU SPEND YOUR \$850° CREDIT ON?